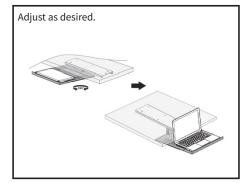

o not use this product for any purpose that is not explicitly specified in this manual and do not exceed weight capacity. We cannot be liable for damage or injury caused by improper mounting, incorrect assembly, or inappropriate use.



#### **TOOLS NEEDED**









## **ASSEMBLY STEPS**

#### STEP 1

Rotate slider track and slide toward the front of the laptop tray ( $\bf A$ ).



#### STEP 2

Remove screws and bumpers from the end of the slider track with a Phillips screwdriver, then remove the laptop tray.



#### STEP 3

Place slider track against the underside of the desktop and mark drilling locations. Please note, the desk must have a thickness of at least 3/4" (19mm).



### STEP 4



### STEP 5



#### STEP 6



#### STEP 7



#### STEP 8



STEP 9



## Step 10



#### STEP 11





## Open Monday - Friday 7:00am - 7:00pm CST,

our dedicated support team can offer immediate assistance with rapid response times. If any parts are received damaged or defective, please contact us. We are happy to replace parts to ensure you have a fully functioning product.

 $\subseteq$ 

help@vivo-us.com

AVG. RESPONSE TIME (within office hrs): 1HR 8M

- 23% within < 15m
- 38% within < 30m
- 61% within < 1hr
- 83% within < 2hr
- 92% within < 3hr



www.vivo-us.com Chat live with an agent! AVG. RESOLUTION TIME (within office hrs): < 15 M



309-278-5303

AVG. RESOLUTION TIME (within office hrs): 5M 4S