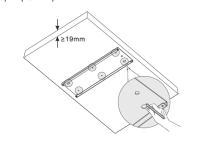

#### STEP 3

Place slider track against the underside of the desktop and mark drilling locations. Please note, the desk must have a thickness of at least 3/4" (19mm).