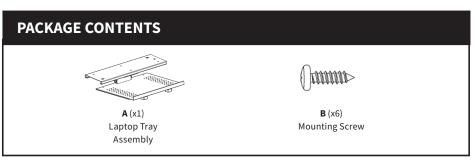

e QR code with your mobile device or follow the link for helpful videos and specifications related to this product.

https://vivo-us.com/products/desk-ac02a

GET IN TOUCH | Monday-Friday from 7:00am-7:00pm CST







www.vivo-us.com Chat live with an agent!



309-278-5303

# **№** WARNING!

If you do not understand these directions, or if you have any doubts about the safety of the installation, please call a qualified technician. Check carefully to make sure there are no missing or defective parts. Improper installation may cause damage or serious injury. Do not use this product for any purpose that is not explicitly specified in this manual and do not exceed weight capacity. We cannot be liable for damage or injury caused by improper mounting, incorrect assembly, or inappropriate use.



#### **TOOLS NEEDED**









## **ASSEMBLY STEPS**

#### STEP 1

Rotate slider track and slide toward the front of the laptop tray ( $\bf A$ ).



#### STEP 2

Remove screws and bumpers from the end of the slider track with a Phillips screwdriver, then remove the laptop tray.



#### STEP 3

Place slider track against the underside of the desktop and mark drilling locations. Please note, the desk must have a thickness of at least 3/4" (19mm).



### STEP 4



### STEP 5



#### STEP 6



#### STEP 7



#### STEP 8



STEP 9



## Step 10



#### STEP 11





## Open Monday - Friday 7:00am - 7:00pm CST,

our dedicated support team can offer immediate assistance with rapid response times. If any parts are received damaged or defective, please contact us. We are happy to replace parts to