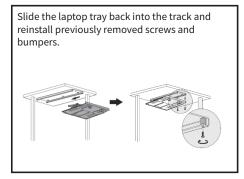

on may cause damage or serious injury. Do not use this product for any purpose that is not explicitly specified in this manual and do not exceed weight capacity. We cannot be liable for damage or injury caused by improper mounting, incorrect assembly, or inappropriate use.



#### **TOOLS NEEDED**









## **ASSEMBLY STEPS**

#### STEP 1

Rotate slider track and slide toward the front of the laptop tray ( $\bf A$ ).



#### STEP 2

Remove screws and bumpers from the end of the slider track with a Phillips screwdriver, then remove the laptop tray.



#### STEP 3

Place slider track against the underside of the desktop and mark drilling locations. Please note, the desk must have a thickness of at least 3/4" (19mm).



### STEP 4



### STEP 5



#### STEP 6



#### STEP 7



#### STEP 8



STEP 9



## Step 10



#### STEP 11





## Open Monday - Friday 7:00am - 7:00pm CST,

our dedicated support team can offer immediate assistance with rapid response times. If any parts are received damaged or defective, please contact us. We are happy to replace parts to ensure you have a fully functioning product.

 $\subseteq$ 

help@vivo-us.com

AVG. RESPONSE TIME (within office hrs): 1HR 8M

- 23% within < 15m
- 38% within < 30m
- 61% within < 1hr
- 83% within < 2hr
- 92% within < 3hr



www.vivo-us.com Chat live with an agent! AVG. RESOLUTION TIME (within office hrs): < 15 M



309-278-5303

AVG. RESOLUTION TIME (within office hrs): 5M 4S