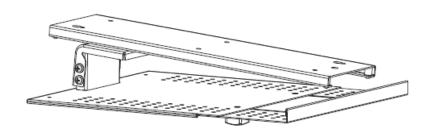

## Black Sliding Under Desk Laptop Tray

Instruction Manual

#### STEP 1

Rotate slider track and slide toward the front of the laptop tray ( $\bf A$ ).