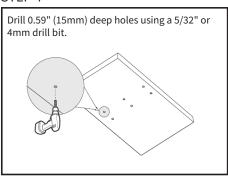

here are no missing or defective parts. Improper installation may cause damage or serious injury. Do not use this product for any purpose that is not explicitly specified in this manual and do not exceed weight capacity. We cannot be liable for damage or injury caused by improper mounting, incorrect assembly, or inappropriate use.



#### **TOOLS NEEDED**









## **ASSEMBLY STEPS**

#### STEP 1

Rotate slider track and slide toward the front of the laptop tray ( $\bf A$ ).



#### STEP 2

Remove screws and bumpers from the end of the slider track with a Phillips screwdriver, then remove the laptop tray.



#### STEP 3

Place slider track against the underside of the desktop and mark drilling locations. Please note, the desk must have a thickness of at least 3/4" (19mm).



### STEP 4



### STEP 5



#### STEP 6



#### STEP 7



#### STEP 8



STEP 9



## Step 10



#### STEP 11





## Open Monday - Friday 7:00am - 7:00pm CST,

our dedicated support team can offer immediate assistance with rapid response times. If any parts are received damaged or defective, please contact us. We are happy to replace parts to ensure you have a fully functioning product.

 $\subseteq$ 

help@vivo-us.com

AVG. RESPONSE TIME (within office hrs): 1HR 8M

- 23% within < 15m
- 38% within < 30m
- 61% within < 1hr
- 83% within < 2hr
- 92% within < 3hr



www.vivo-us.com Chat live with an agent! AVG. RESOLUTION TIME (within office hrs): < 15 M



309-278-5303

AVG. RESOLUTION TIME (within office hrs): 5M 4S