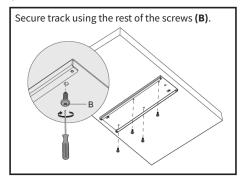

oper installation may cause damage or serious injury. Do not use this product for any purpose that is not explicitly specified in this manual and do not exceed weight capacity. We cannot be liable for damage or injury caused by improper mounting, incorrect assembly, or inappropriate use.



#### **TOOLS NEEDED**









## **ASSEMBLY STEPS**

#### STEP 1

Rotate slider track and slide toward the front of the laptop tray ( $\bf A$ ).



#### STEP 2

Remove screws and bumpers from the end of the slider track with a Phillips screwdriver, then remove the laptop tray.



#### STEP 3

Place slider track against the underside of the desktop and mark drilling locations. Please note, the desk must have a thickness of at least 3/4" (19mm).



### STEP 4



### STEP 5



#### STEP 6



#### STEP 7



#### STEP 8



STEP 9



## Step 10



#### STEP 11





## Open Monday - Friday 7:00am - 7:00pm CST,

our dedicated support team can offer immediate assistance with rapid response times. If any parts are received damaged or defective, please contact us. We are happy to replace parts to ensure you have a fully functioning product.

 $\subseteq$ 

help@vivo-us.com

AVG. RESPONSE TIME (within office hrs): 1HR 8M

- 23% within < 15m
- 38% within < 30m
- 61% within < 1hr
- 83% within < 2hr
- 92% within < 3hr



www.vivo-us.com Chat live with an agent! AVG. RESOLUTION TIME (within office hrs): < 15 M



309-278-5303

AVG. RESOLUTION TIME (within office hrs): 5M 4S