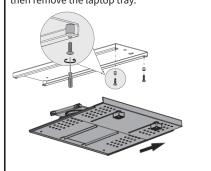

#### STEP 1

Rotate slider track and slide toward the front of the laptop tray ( $\bf A$ ).

#### STEP 2

Remove screws and bumpers from the end of the slider track with a Phillips screwdriver, then remove the laptop tray.