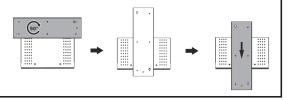

#### STEP 3

Place slider track against the underside of the desktop and mark drilling locations. Please note, the desk must have a thickness of at least 3/4" (19mm).